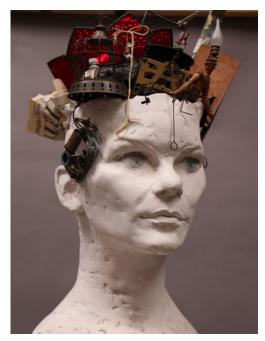

Eugene Daub, PLETHORA, Ceramic/Mixed Media, circa 2011, 24"

# SAN PEDRO FIRST THURSDAY ART WALK GALLERIES & STUDIOS

**APRIL 3, 2014 6-9pm** 

| 1 | National Watercolor Society |                     |              |  |  |
|---|-----------------------------|---------------------|--------------|--|--|
|   | Member Exhibit,             | coming June through | August       |  |  |
|   |                             | 915 S. Pacific      | 310.831.1099 |  |  |

2 Gallery Azul
Crossing Over, a dialogue about immigration via art
520 W. 8th 562.225.8535

Gallery 741, Vintage Film and Furnishings; C4Q (Core Four Quest) at the Cabaret Room, 7pm-10pm
741 S. Pacific 310.351.0070

The Hive, Earth Day Celebration

367 W. 7th 310.832.3836

Michael Stearns Studio 347,

Came To Believe, Assemblage by Tim